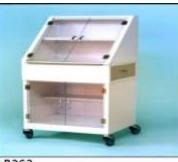

LR262 EMERGENCY UTILITY DRUG CABINET, WITH CLEAR ARCYLIC DOORS & 2 SIDE DRAWERS MOUNTED ON 100MM SWIVEL & BRAKE CASTORS.

LR263 ANAESTHETIC TROLLEY 6 DRAWERS & 3 OPEN SIDE SHELVES WITH STAINLESS STEEL TOP,MOUNTED ON 125MM SWIVEL & BRAKE CASTORS