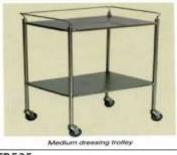

TR535 DRESSING TROLLEY MEDIUM STAINLESS STEEL FRAME & SHELVES 610 X 458MM

TR610 FOOD TROLLEY 2 TIER SHELVES ON CASTORS.

MOBILE BEDPAN & URINAL STAND STAINLESS STEEL FRAME FOR 6/6 MOUNTED ON 50MM SWIVEL CASTORS