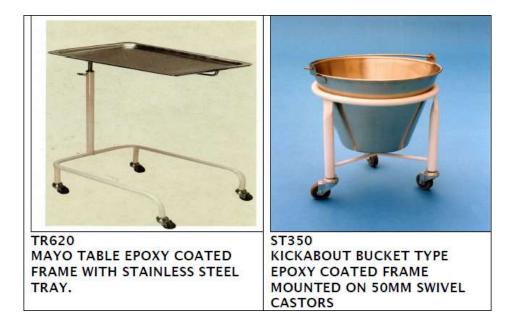

OXYGEN CYLINER STAND UPRIGHT

ST330 DOUBLE BOWL STAND,EPOXY COATED FRAME ON 75MM SWIVEL CASTORS

MT870 MORTUARY TROLLEY EPOXY COATED FRAME WITH STAINLESS STEEL TOP,COMPLETE TENT FRAME

TR531 DRESSING TROLLEY SMALL EPOXY COATED FRAME WITH STAINLESS STEEL SHELVES 458 x 458mm