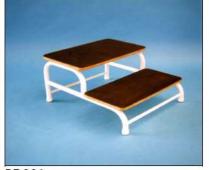

TT860 PATIENT TROLLEY,S/S TOP,OXYGEN CAGE HOLDER,DRIP ROD, BLANKET TRAY & MATTRESS ON 2 LOCKING CASTORS.

BD801 DOUBLE STEP, WITH WOODEN NON SLIP RUBBER TOP.

BD881 GYNAE COUCH, 3 SECTIONS, WITH LITHOTOMY POLES & STRAPS.