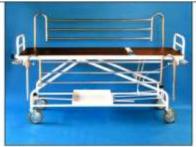

## HOSPITAL FURNITURE

BD112 OBSTETRIC / DELIVERY BED (NONE TILTING) WITH LITHOTOMY POLES & MATTRESS.

BD160 RECOVERY BED / TROLLEY WITH FORWARD & REVERSE TRENDELLENBURG TILT, ADJUSTABLE BACKREST, CHROME PLATED COTSIDES.