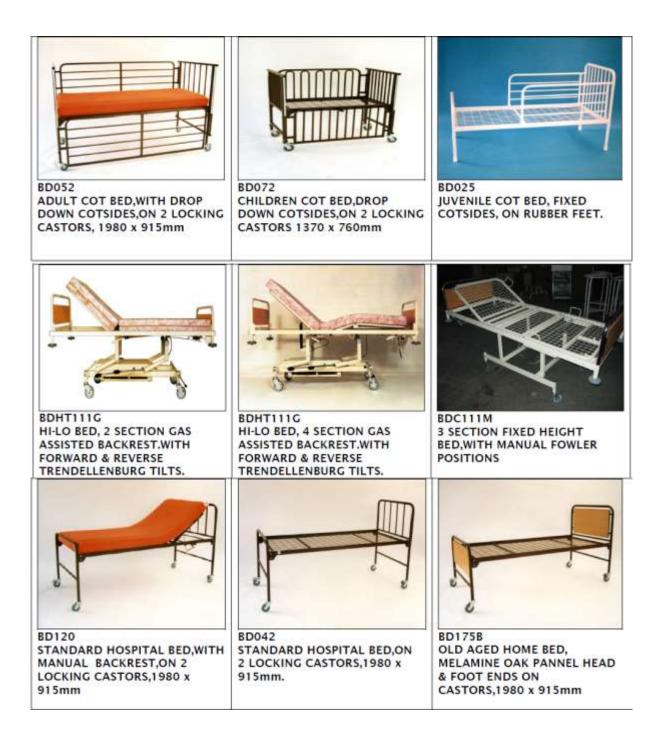

BD880 EXAMINATION COUCH,ADJUSTABLE BACKREST.

BD220 OVERBED / CARDIAC TABLE EPOXY COATED FRAME &TOP.

BD224 OVERBED TABLE HI-LO, WITH MELAMINE OAK TOP.

BD190/BD191BD/194 MOBILE BASSINETTE WITH BLANKET TRAY CRIB & MATT