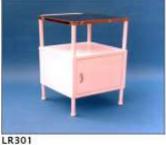

BD743/BD744/BD745 BEDSIDE SCREEN & CURTAINS

BEDSIDE MISSION LOCKER WITH EPOXY COATED TOP ON RUBBER FEET

BEDSIDE MISSION LOCKER WITH STAINLESS STEEL TOP ON RUBBER FEET

LR281/282 BEDSIDE LOCKER,DRAWER & CUPBOARD WITH TOWEL RAIL,ON CASTORS