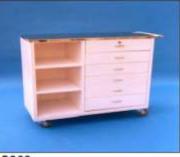

SOILED LINEN RECEIVER WITH CANVAS BAG 610MM DIAMETER

SL77O SOILED LINEN RECEIVER WITH 3 SHELVES & BAG

LR261 UTILITY DRUG CABINET SLOPPING FRONT WITH DOUBLE LOCKABLE DOORS &PULL OUT WRITING SHELVES MOUNTED ON 100MM SWIVEL CASTORS.