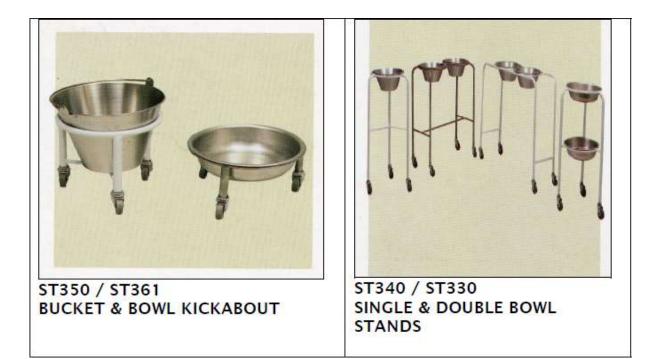

OXYGEN CYLINER STAND UPRIGHT

ST330 DOUBLE BOWL STAND,EPOXY COATED FRAME ON 75MM SWIVEL CASTORS

MT870 MORTUARY TROLLEY EPOXY COATED FRAME WITH STAINLESS STEEL TOP,COMPLETE TENT FRAME

TR531 DRESSING TROLLEY SMALL EPOXY COATED FRAME WITH STAINLESS STEEL SHELVES 458 x 458mm