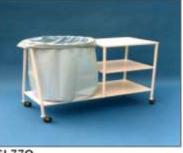

SOILED LINEN RECEIVER WITH CANVAS BAG 610MM DIAMETER

SL77O SOILED LINEN RECEIVER WITH 3 SHELVES & BAG

LR261 UTILITY DRUG CABINET SLOPPING FRONT WITH DOUBLE LOCKABLE DOORS &PULL OUT WRITING SHELVES MOUNTED ON 100MM SWIVEL CASTORS.