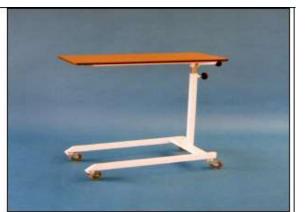

BD880 EXAMINATION COUCH,ADJUSTABLE BACKREST.

BD220 OVERBED / CARDIAC TABLE EPOXY COATED FRAME &TOP.

BD224 OVERBED TABLE HI-LO, WITH MELAMINE OAK TOP.

BD190/BD191BD/194 MOBILE BASSINETTE WITH BLANKET TRAY CRIB & MATT