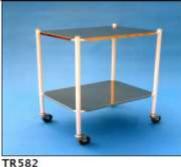

OXYGEN CYLINER STAND UPRIGHT

ST330 DOUBLE BOWL STAND,EPOXY COATED FRAME ON 75MM SWIVEL CASTORS

MT870 MORTUARY TROLLEY EPOXY COATED FRAME WITH STAINLESS STEEL TOP,COMPLETE TENT FRAME

TR531 DRESSING TROLLEY SMALL EPOXY COATED FRAME WITH STAINLESS STEEL SHELVES 458 x 458mm