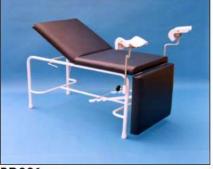

TT860 PATIENT TROLLEY,S/S TOP,OXYGEN CAGE HOLDER,DRIP ROD, BLANKET TRAY & MATTRESS ON 2 LOCKING CASTORS.

BD801 DOUBLE STEP, WITH WOODEN NON SLIP RUBBER TOP.

BD881 GYNAE COUCH, 3 SECTIONS, WITH LITHOTOMY POLES & STRAPS.