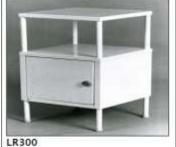

BD743/BD744/BD745 BEDSIDE SCREEN & CURTAINS

BEDSIDE MISSION LOCKER WITH EPOXY COATED TOP ON RUBBER FEET

BEDSIDE MISSION LOCKER WITH STAINLESS STEEL TOP ON RUBBER FEET

LR281/282 BEDSIDE LOCKER,DRAWER & CUPBOARD WITH TOWEL RAIL,ON CASTORS