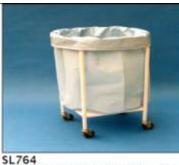

SOILED LINEN RECEIVER WITH CANVAS BAG 610MM DIAMETER

SL77O SOILED LINEN RECEIVER WITH 3 SHELVES & BAG

LR261 UTILITY DRUG CABINET SLOPPING FRONT WITH DOUBLE LOCKABLE DOORS &PULL OUT WRITING SHELVES MOUNTED ON 100MM SWIVEL CASTORS.