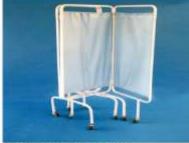

BD743/BD744/BD745 BEDSIDE SCREEN & CURTAINS

BEDSIDE MISSION LOCKER WITH EPOXY COATED TOP ON RUBBER FEET

BEDSIDE MISSION LOCKER WITH STAINLESS STEEL TOP ON RUBBER FEET

LR281/282 BEDSIDE LOCKER,DRAWER & CUPBOARD WITH TOWEL RAIL,ON CASTORS