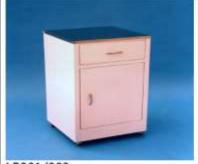

BEDSIDE LOCKER, DRAWER & CUPBOARD, ON CASTORS.

LR266 EMERGENCY TROLLEY, 5 DRAWERS LOCKABLE WITH S/S TOP, OXYGEN CYLINDER CAGE & DRIP ROD, ON CASTORS.

OXYGEN CYLINDER CARRIER LEANING TYPE ON 4 WHEELS

OXYGEN CYLINDER CARRIER