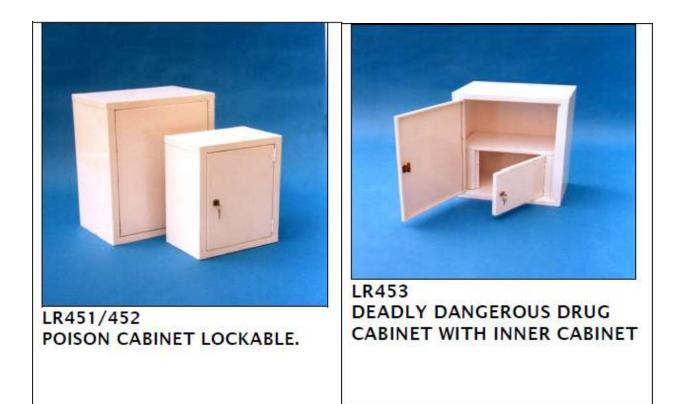

SOILED LINEN RECEIVER WITH CANVAS BAG 610MM DIAMETER

SL77O SOILED LINEN RECEIVER WITH 3 SHELVES & BAG

LR261 UTILITY DRUG CABINET SLOPPING FRONT WITH DOUBLE LOCKABLE DOORS &PULL OUT WRITING SHELVES MOUNTED ON 100MM SWIVEL CASTORS.