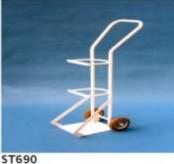

BEDSIDE LOCKER, DRAWER & CUPBOARD, ON CASTORS.

LR266 EMERGENCY TROLLEY, 5 DRAWERS LOCKABLE WITH S/S TOP, OXYGEN CYLINDER CAGE & DRIP ROD, ON CASTORS.

OXYGEN CYLINDER CARRIER LEANING TYPE ON 4 WHEELS

OXYGEN CYLINDER CARRIER