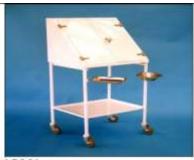

BD880 EXAMINATION COUCH,ADJUSTABLE BACKREST.

BD220 OVERBED / CARDIAC TABLE EPOXY COATED FRAME &TOP.

BD224 OVERBED TABLE HI-LO, WITH MELAMINE OAK TOP.

BD190/BD191BD/194 MOBILE BASSINETTE WITH BLANKET TRAY CRIB & MATT