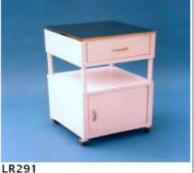

BD743/BD744/BD745 BEDSIDE SCREEN & CURTAINS

BEDSIDE MISSION LOCKER WITH EPOXY COATED TOP ON RUBBER FEET

BEDSIDE MISSION LOCKER WITH STAINLESS STEEL TOP ON RUBBER FEET

LR281/282 BEDSIDE LOCKER,DRAWER & CUPBOARD WITH TOWEL RAIL,ON CASTORS