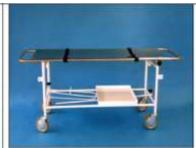

TT860 PATIENT TROLLEY,S/S TOP,OXYGEN CAGE HOLDER,DRIP ROD, BLANKET TRAY & MATTRESS ON 2 LOCKING CASTORS.

BD801 DOUBLE STEP, WITH WOODEN NON SLIP RUBBER TOP.

BD881 GYNAE COUCH, 3 SECTIONS, WITH LITHOTOMY POLES & STRAPS.