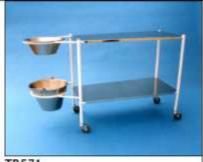

INSTRUMENT TROLLEY MEDIUM EPOXY COATED FRAME WITH STAINLESS STEEL SHELVES 610 x 458mm

TR533 DRESSING TROLLEY LARGE EPOXY COATED FRAME WITH STAINLESS STEEL SHELVES 915 x 458mm

TR571 DRESSING TROLLEY LARGE EPOXY COATED FRAME WITH STAINLESS STEEL SHELVES WITH BUCKET & BOWL RING HOLDER