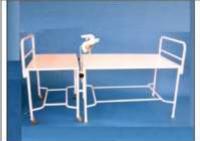

## HOSPITAL FURNITURE

BD112 OBSTETRIC / DELIVERY BED (NONE TILTING) WITH LITHOTOMY POLES & MATTRESS.

BD160 RECOVERY BED / TROLLEY WITH FORWARD & REVERSE TRENDELLENBURG TILT, ADJUSTABLE BACKREST, CHROME PLATED COTSIDES.