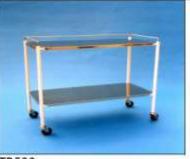

INSTRUMENT TROLLEY MEDIUM EPOXY COATED FRAME WITH STAINLESS STEEL SHELVES 610 x 458mm

TR533 DRESSING TROLLEY LARGE EPOXY COATED FRAME WITH STAINLESS STEEL SHELVES 915 x 458mm

TR571 DRESSING TROLLEY LARGE EPOXY COATED FRAME WITH STAINLESS STEEL SHELVES WITH BUCKET & BOWL RING HOLDER