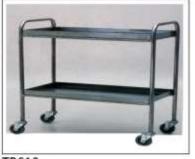

TR535 DRESSING TROLLEY MEDIUM STAINLESS STEEL FRAME & SHELVES 610 X 458MM

TR610 FOOD TROLLEY 2 TIER SHELVES ON CASTORS.

MOBILE BEDPAN & URINAL STAND STAINLESS STEEL FRAME FOR 6/6 MOUNTED ON 50MM SWIVEL CASTORS