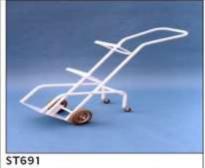

BEDSIDE LOCKER, DRAWER & CUPBOARD, ON CASTORS.

LR266 EMERGENCY TROLLEY, 5 DRAWERS LOCKABLE WITH S/S TOP, OXYGEN CYLINDER CAGE & DRIP ROD, ON CASTORS.

OXYGEN CYLINDER CARRIER LEANING TYPE ON 4 WHEELS

OXYGEN CYLINDER CARRIER