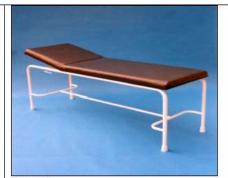

BD880 EXAMINATION COUCH,ADJUSTABLE BACKREST.

BD220 OVERBED / CARDIAC TABLE EPOXY COATED FRAME &TOP.

BD224 OVERBED TABLE HI-LO, WITH MELAMINE OAK TOP.

BD190/BD191BD/194 MOBILE BASSINETTE WITH BLANKET TRAY CRIB & MATT