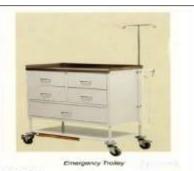

BEDSIDE LOCKER, DRAWER & CUPBOARD, ON CASTORS.

LR266 EMERGENCY TROLLEY, 5 DRAWERS LOCKABLE WITH S/S TOP, OXYGEN CYLINDER CAGE & DRIP ROD, ON CASTORS.

OXYGEN CYLINDER CARRIER LEANING TYPE ON 4 WHEELS

OXYGEN CYLINDER CARRIER